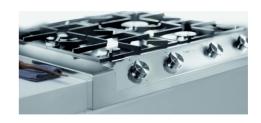

## **DETAILS**

| AISI 304 stainless steel                    |
|---------------------------------------------|
| Brushed in line                             |
| 1200x650 mm                                 |
| 120 cm gas hob - 6 burners                  |
| six burners                                 |
| 1120x620 mm                                 |
| Cast iron grids and enamelled burner covers |
| 15.900 W                                    |
| 1.000 W                                     |
|                                             |

| Semirapid       | 2 x 1.750 W                                                                                                                                                                                                                                                                                        |
|-----------------|----------------------------------------------------------------------------------------------------------------------------------------------------------------------------------------------------------------------------------------------------------------------------------------------------|
| Rapid           | 3.000 W                                                                                                                                                                                                                                                                                            |
| Dual            | 2 x 4.200 W                                                                                                                                                                                                                                                                                        |
| Safety          | Safety valve with quick-acting thermocouple                                                                                                                                                                                                                                                        |
| Block type      | Bloquear cocción a gas                                                                                                                                                                                                                                                                             |
| Ignition        | Electric ignition under knob                                                                                                                                                                                                                                                                       |
| Gas type        | Tested for installation with natural gas, LPG nozzle set included.                                                                                                                                                                                                                                 |
| Type            | Gas Hob                                                                                                                                                                                                                                                                                            |
| FEATURES        |                                                                                                                                                                                                                                                                                                    |
| Aeo burners     | The AEO burners guarantee up to 25% energy saving compared to standard burners. All models are designed with The Dual burner with 2 independent crowns, controlled by a single knob, delivers from 1 to 5KW, a power that can only be found in professional models.                                |
| Cast iron grids | Cast-iron is the ideal material for an hob grid, this due to the manifold properties characterising it: high heat capacity that improves cooking performance; high weight and stability that improve safety; sturdiness that preserves the hob's original aspect over time; easy cleaning.         |
| Safe cooking    | All Foster cooker hobs are equipped with safety valves. They shut off the gas supply very quickly if the flame accidentally goes out.                                                                                                                                                              |
| Special burners | Many Foster hobs are equipped with special burners, with two or three rings of fire that greatly increase the power delivered and the heated surface. In the DUAL models the two fire crowns also have independent ignition, making these burners perfect for both intensive and delicate cooking. |

cooking.

Under-knob ignition

The utmost freedom of movement with electronic under-knob ignition, a common feature of all models that allows a one-hand ignition of the burner.

XXL grids

The weighty enamelled cast iron grid has extraordinary dimensions, 33x25 cm, with a working surface up to 50% bigger compared to a standard cooker hob. Now you can use all the burners at the same time even with large cookware.