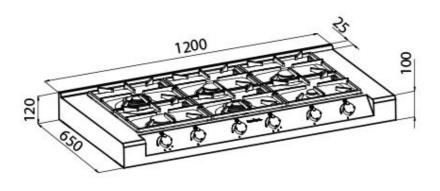

## **DETAILS**

| AISI 304 stainless steel                    |
|---------------------------------------------|
| Brushed in line                             |
| 1200x650 mm                                 |
| 120 cm gas hob - 6 burners                  |
| six burners                                 |
| 1120x620 mm                                 |
| Cast iron grids and enamelled burner covers |
| 15.900 W                                    |
| 1.000 W                                     |
|                                             |