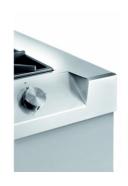

cooking.

Under-knob ignition

The utmost freedom of movement with electronic under-knob ignition, a common feature of all models that allows a one-hand ignition of the burner.

XXL grids

The weighty enamelled cast iron grid has extraordinary dimensions, 33x25 cm, with a working surface up to 50% bigger compared to a standard cooker hob. Now you can use all the burners at the same time even with large cookware.