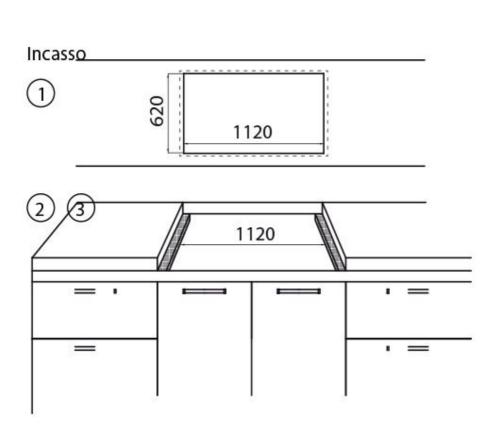

## **DETAILS**

| AISI 304 stainless steel                    |
|---------------------------------------------|
| Brushed in line                             |
| 1200x650 mm                                 |
| 120 cm gas hob - 6 burners                  |
| six burners                                 |
| 1120x620 mm                                 |
| Cast iron grids and enamelled burner covers |
| 15.900 W                                    |
| 1.000 W                                     |
|                                             |