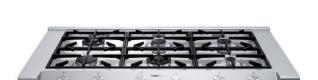

## **Rangetop Foster Milano**

Rangetop and Top inox

Code: 3166 000

## **DETAILS**

| AISI 304 stainless steel                    |
|---------------------------------------------|
| Brushed in line                             |
| 1200x650 mm                                 |
| 120 cm gas hob - 6 burners                  |
| six burners                                 |
| 1120x620 mm                                 |
| Cast iron grids and enamelled burner covers |
| 15.900 W                                    |
| 1.000 W                                     |
|                                             |